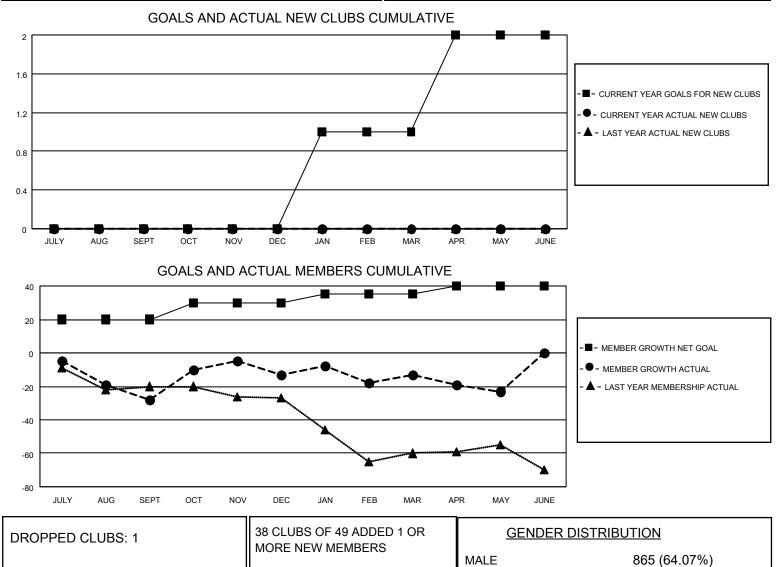

## LOCATION TEXAS

District 2 X3

Results as of: 5/31/2022

| Clubs                 |               |           |               | Members               |                       |                         |                                                    |
|-----------------------|---------------|-----------|---------------|-----------------------|-----------------------|-------------------------|----------------------------------------------------|
| RESULTS FOR 2021-2022 |               |           |               | RESULTS FOR 2021-2022 |                       |                         |                                                    |
| QUARTER               | NEW CLUB GOAL | NEW CLUBS | DROPPED CLUBS | QUARTER MEMB          | ER GROWTH NET<br>GOAL | MEMBER GROWTH<br>ACTUAL | DROPPED<br>MEMBERS ACTUAL<br>(including transfers) |
| JULY/AUG/SEPT         | 0             | 0         | 1             | JULY/AUG/SEPT         | 20                    | 62                      | 84                                                 |
| OCT/NOV/DEC           | 0             | 0         | 0             | OCT/NOV/DEC           | 10                    | 67                      | 42                                                 |
| JAN/FEB/MAR           | 1             | 0         | 0             | JAN/FEB/MAR           | 5                     | 53                      | 46                                                 |
| APR/MAY/JUNE          | 1             | 0         | 0             | APR/MAY/JUNE          | 5                     | 21                      | 29                                                 |

**DROPPED MEMBERS** 

24

15

162

201

© Copyright 2022, Lions Clubs International, All Rights Reserved.

CLICK HERE FOR CUMULATIVE

MEMBERSHIP DATA

154

78

485 (35.93%)

0 (0.00%)

0 (0.00%)